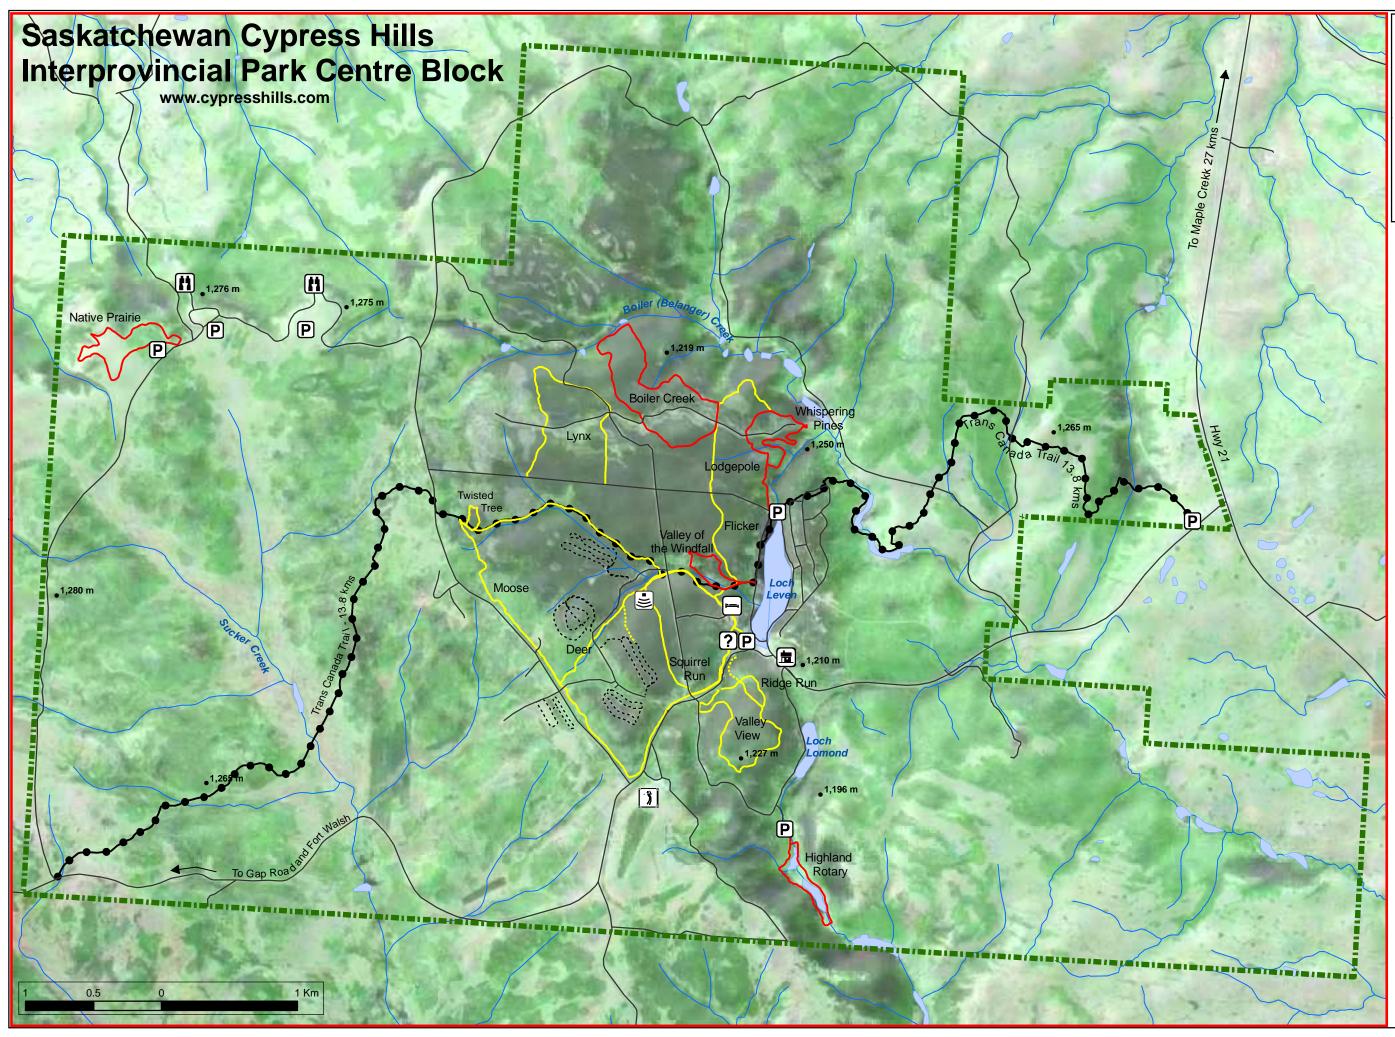

## Legend

| $\sim$               | Interpretive Trails         |
|----------------------|-----------------------------|
| $\sim$               | Hiking/X-Country Ski Trails |
| <b>~</b> ~*          | Trans Canada Trail          |
| $\sim$               | Hwys/Roads                  |
| مر و <sup>مع</sup> ر | Campgrounds                 |
|                      | Provincial Park boundary    |
| 8                    | Waterbody                   |
| Points of Interest   |                             |
|                      | Amphitheatre                |
|                      | Scenic Views                |
| 3                    | Golf Course                 |
|                      | Park Office                 |
| i <b>m</b> i         | Resort Inn                  |
| ?                    | Visitor Centre              |
|                      |                             |

P Parking

## SPOT Imagery provided by lunctus Geomatics Corp

Copyright Province of Saskatchewan

Information on this map is provided as a public service by the Government of Saskatchewan. We cannot guarantee that all information is current and accurate. Users should verify the info before acting on it.

September 2008